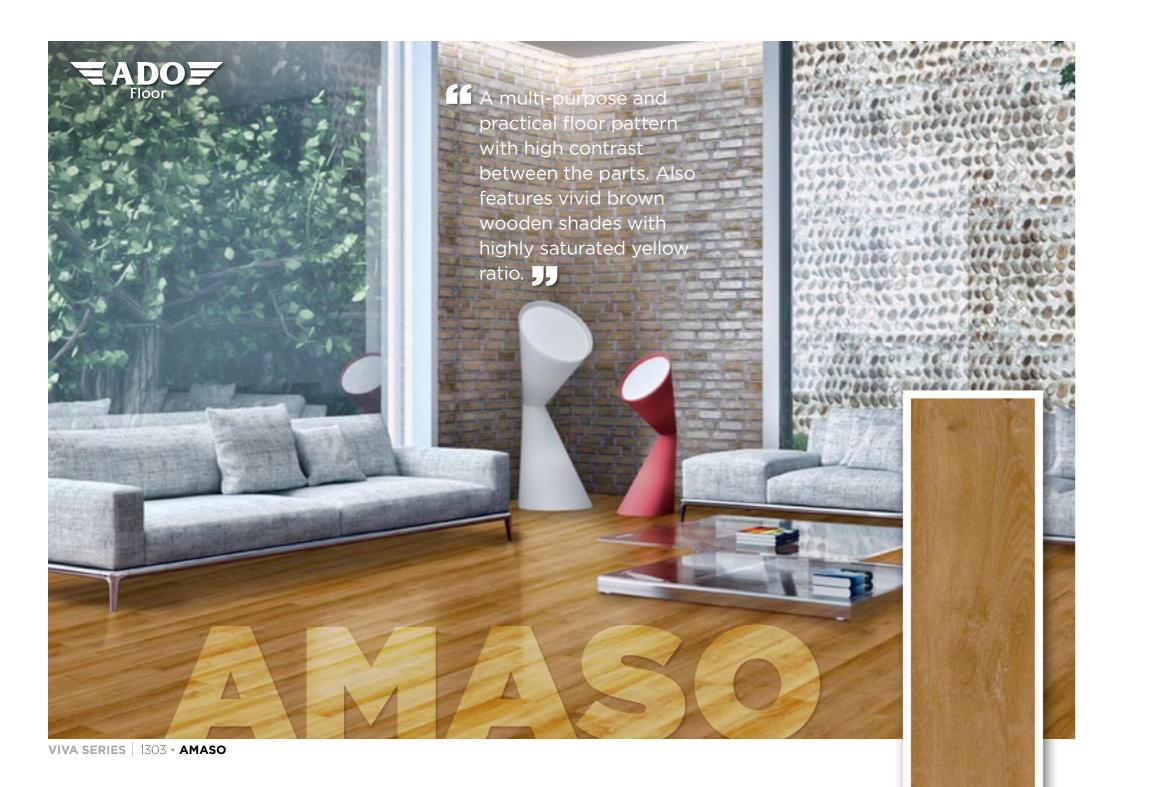

# NEXT GENERATION SPC LAYERS





**UV** Layer

Wear Layer

Color Films

SPC Core

A next generation, waterproof technology using Stone Plastic Composite flooring, our products feature an easy install-locking system, and five layers at a total thickness of 5 mm, including a special wear layer that protects against scratches, spills, and sun

# **AREA OF USE**



















DUST FREE

RECYCLABLE

WATERPROOF















ANTIBACTERIAL





SOUND INSULATION























































## VIVA SERIES SPC Collection



VIVA SERIES SPC Collection





























1401 • **ALLOGA** 1402 • **GRUNDO** 1403 • **ADMIRINDA** 1405 • **PLATANO** 

1220 • **NEGO** 1300 • **MORNA** 

1301 • **NOBLA** 1302 • **SPERTA** 

### VIVA SERIES SPC Collection











1406 • **AKRA** 

1408 • **AMATO** 

1412 • **DONO** 

4201 • **MALLUMO** 









4210 • **REFLEKTO** 4211 • **NATURA** 4212 • **ARBARO** 2010 • **APERTA**