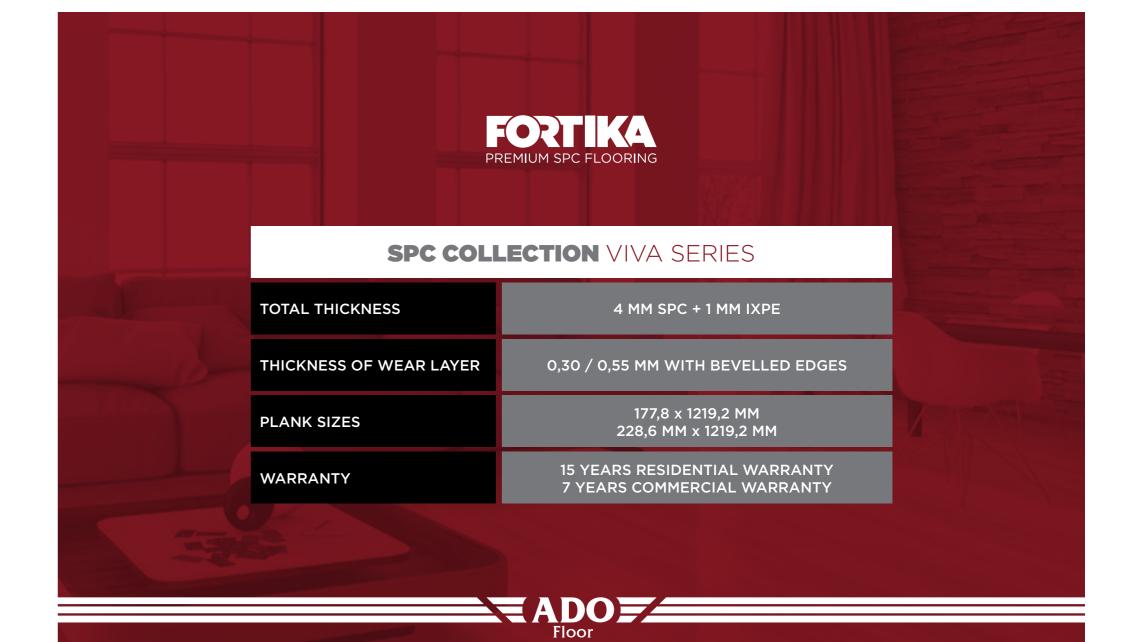

# NEXT GENERATION SPC LAYERS

**UV** Layer

Wear Layer

Color Films

SPC Core

A next generation, waterproof technology using Stone Plastic Composite flooring, our products feature an easy install-locking system, and five layers at a total thickness of 5 mm, including a special wear layer that protects against scratches, spills, and sun