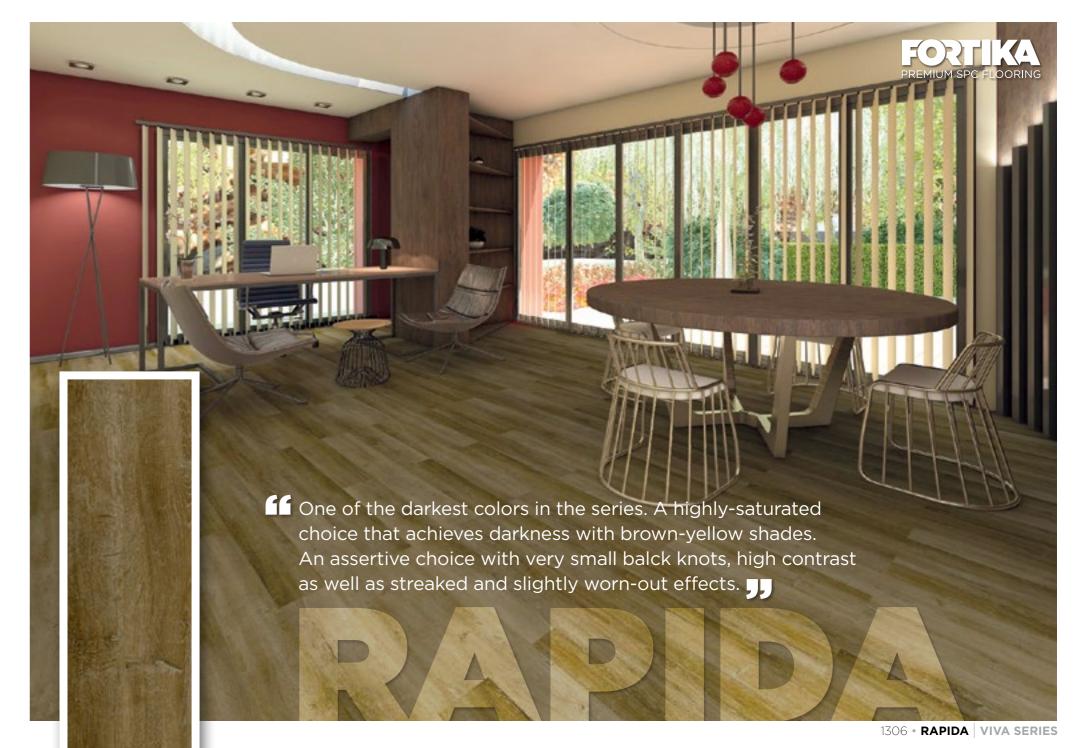

# NEXT GENERATION SPC LAYERS





**UV** Layer

Wear Layer

Color Films

SPC Core

A next generation, waterproof technology using Stone Plastic Composite flooring, our products feature an easy install-locking system, and five layers at a total thickness of 5 mm, including a special wear layer that protects against scratches, spills, and sun

# **AREA OF USE**



















DUST FREE

RECYCLABLE

WATERPROOF















ANTIBACTERIAL





SOUND INSULATION























































## VIVA SERIES SPC Collection



VIVA SERIES SPC Collection





























1401 • **ALLOGA** 1402 • **GRUNDO** 1403 • **ADMIRINDA** 1405 • **PLATANO** 

1220 • **NEGO** 1300 • **MORNA** 

1301 • **NOBLA** 1302 • **SPERTA** 

### VIVA SERIES SPC Collection











1406 • **AKRA** 

1408 • **AMATO** 

1412 • **DONO** 

4201 • **MALLUMO** 









4210 • **REFLEKTO** 4211 • **NATURA** 4212 • **ARBARO** 2010 • **APERTA**