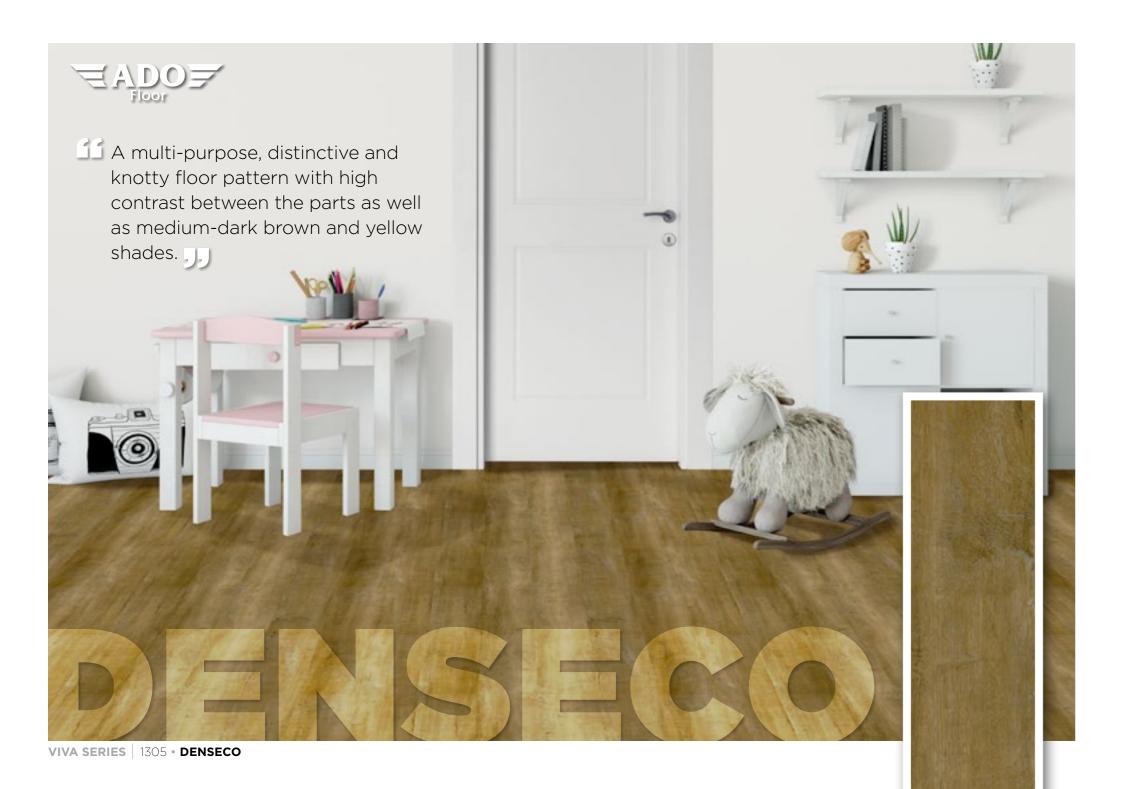

# NEXT GENERATION SPC LAYERS





**UV** Layer

Wear Layer

Color Films

SPC Core

A next generation, waterproof technology using Stone Plastic Composite flooring, our products feature an easy install-locking system, and five layers at a total thickness of 5 mm, including a special wear layer that protects against scratches, spills, and sun

# **AREA OF USE**



















DUST FREE

RECYCLABLE

WATERPROOF















ANTIBACTERIAL





SOUND INSULATION























































## VIVA SERIES SPC Collection



VIVA SERIES SPC Collection





























1401 • **ALLOGA** 1402 • **GRUNDO** 1403 • **ADMIRINDA** 1405 • **PLATANO** 

1220 • **NEGO** 1300 • **MORNA** 

1301 • **NOBLA** 1302 • **SPERTA** 

### VIVA SERIES SPC Collection











1406 • **AKRA** 

1408 • **AMATO** 

1412 • **DONO** 

4201 • **MALLUMO** 









4210 • **REFLEKTO** 4211 • **NATURA** 4212 • **ARBARO** 2010 • **APERTA**