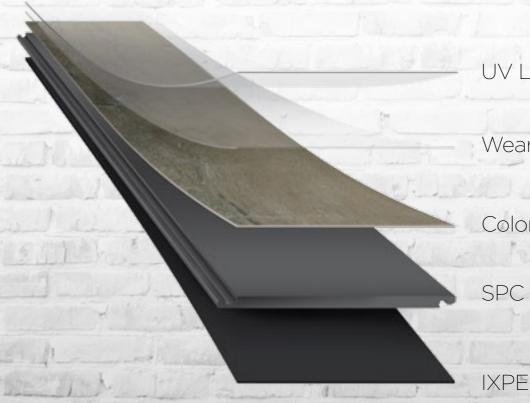

# NEXT GENERATION SPC LAYERS

**UV** Layer

Wear Layer

Color Films

SPC Core

A next generation, waterproof technology using Stone Plastic Composite flooring, our products feature an easy install-locking system, and five layers at a total thickness of 5 mm, including a special wear layer that protects against scratches, spills, and sun