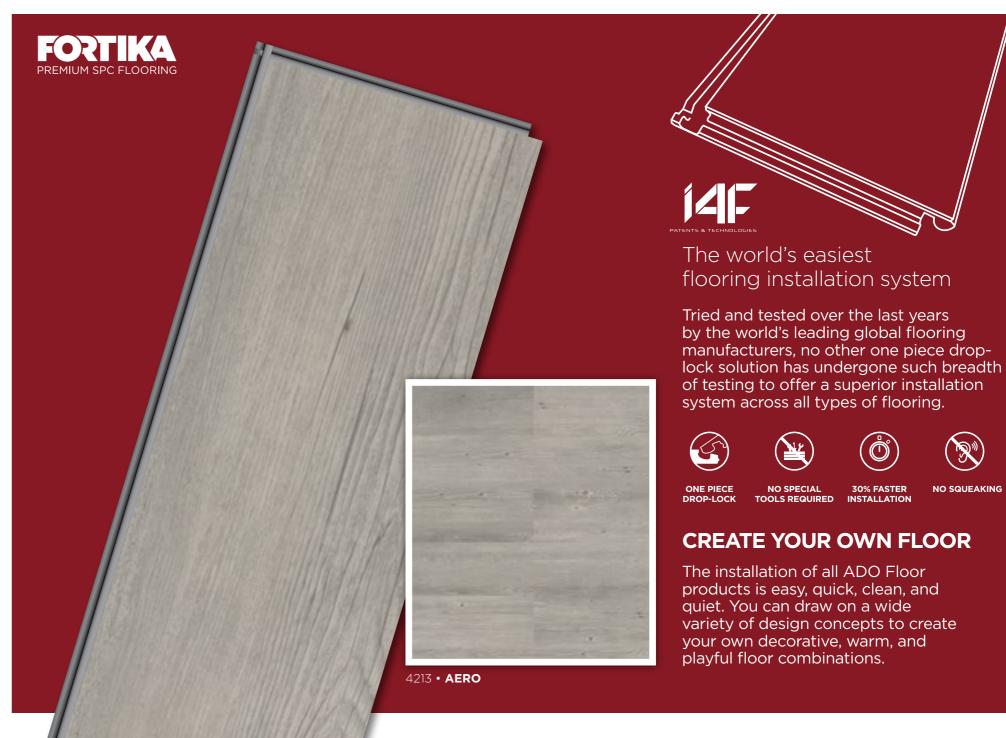

# NEXT GENERATION SPC LAYERS

**UV** Layer

Wear Layer

Color Films

SPC Core

A next generation, waterproof technology using Stone Plastic Composite flooring, our products feature an easy install-locking system, and five layers at a total thickness of 5 mm, including a special wear layer that protects against scratches, spills, and sun